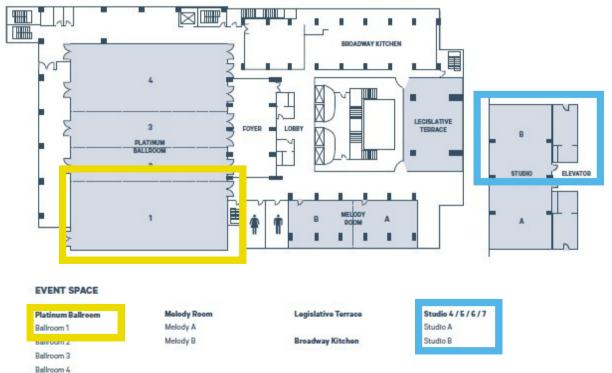

# HOTEL MAPS

constructionaccountingnetwork.com

### **MEALS & BREAKS**

Breakfast, Lunch and Breaks will be served outside Platinum Ballroom 1.