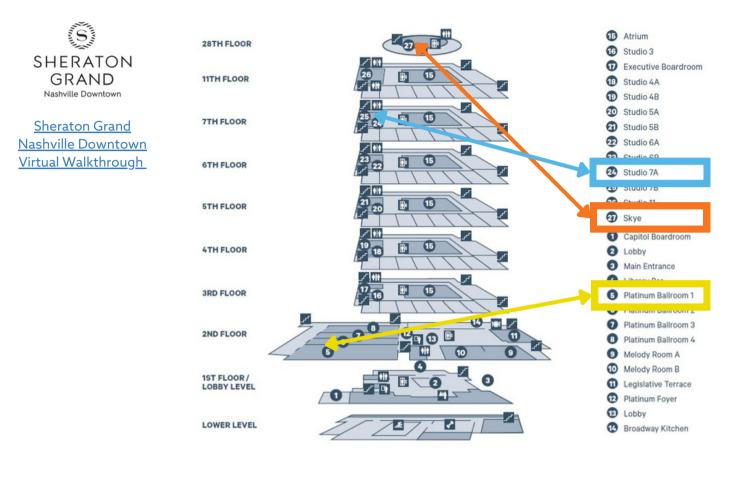

# HOTEL MAPS

constructionaccountingnetwork.com

### **MEALS & BREAKS**

Breakfast, Lunch and Breaks will be served outside Platinum Ballroom 1.

TUESDAY'S FUN EVENT is in the SKYE LOUNGE on the top floor of the Sheraton (Bootcamp Hotel).

MONDAY'S FUN EVENT is at the AGAVE MARIA BAR AT ASSEMBLY FOOD HALL - an 8 minute walk from the Sheraton. Scan the QR codes for directions and info!